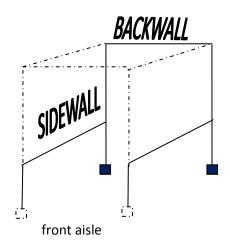

### **SHOW INFORMATION**

**BOOTH PACKAGE:** Each 10' x 10' booth is equipped with; 8' high back drape, 3' high side rail, one 6' skirted table, two chairs,

one wastebasket, and one ID sign.

SHOW COLORS: Drape: Blue/Red/Red/Blue Skirts: Blue