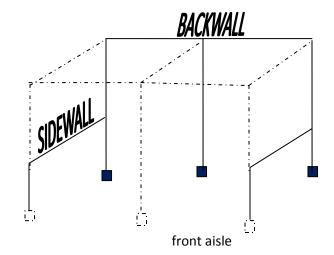

### **SHOW INFORMATION**

**BOOTH PACKAGE:** Each 10' x 10' booth is equipped with; 8' high back drape, 3' high side rail, one 6' skirted table, two chairs,

one wastebasket, and one ID sign.

SHOW COLORS: Drape: Blue/Red/Red/Blue Skirts: Blue